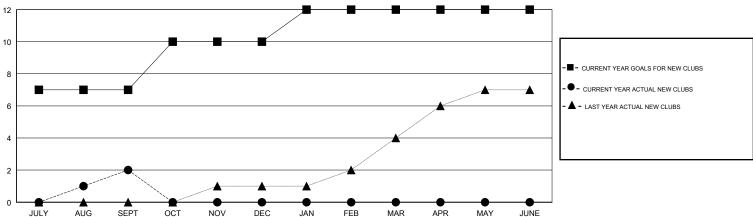

## LOCATION REP OF SRI LANKA

**GMT CA** 

| Clubs                 |               |           |               | Members               |                           |                         |                                              |
|-----------------------|---------------|-----------|---------------|-----------------------|---------------------------|-------------------------|----------------------------------------------|
| RESULTS FOR 2017-2018 |               |           |               | RESULTS FOR 2017-2018 |                           |                         |                                              |
| QUARTER               | NEW CLUB GOAL | NEW CLUBS | DROPPED CLUBS | QUARTER               | MEMBER GROWTH NET<br>GOAL | MEMBER GROWTH<br>ACTUAL | DROPPED MEMBERS ACTUAL (including transfers) |
| JULY/AUG/SEPT         | 7             | 2         | 0             | JULY/AUG/SEPT         | 90                        | 141                     | 48                                           |
| OCT/NOV/DEC           | 3             | 0         | 0             | OCT/NOV/DEC           | 110                       | 0                       | 0                                            |
| JAN/FEB/MAR           | 2             | 0         | 0             | JAN/FEB/MAR           | 95                        | 0                       | 0                                            |
| APR/MAY/JUNE          | 0             | 0         | 0             | APR/MAY/JUNE          | -85                       | 0                       | 0                                            |