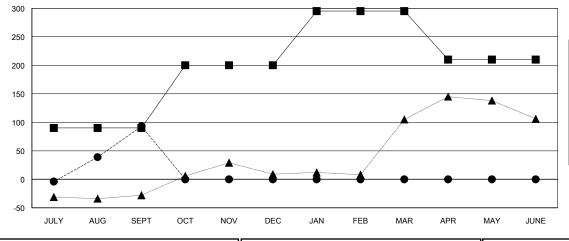

## LOCATION REP OF SRI LANKA

**GMT CA** 

| Clubs                 |               |           |               | Members               |                           |                         |                                              |
|-----------------------|---------------|-----------|---------------|-----------------------|---------------------------|-------------------------|----------------------------------------------|
| RESULTS FOR 2017-2018 |               |           |               | RESULTS FOR 2017-2018 |                           |                         |                                              |
| QUARTER               | NEW CLUB GOAL | NEW CLUBS | DROPPED CLUBS | QUARTER               | MEMBER GROWTH NET<br>GOAL | MEMBER GROWTH<br>ACTUAL | DROPPED MEMBERS ACTUAL (including transfers) |
| JULY/AUG/SEPT         | 7             | 2         | 0             | JULY/AUG/SEPT         | 90                        | 141                     | 48                                           |
| OCT/NOV/DEC           | 3             | 0         | 0             | OCT/NOV/DEC           | 110                       | 0                       | 0                                            |
| JAN/FEB/MAR           | 2             | 0         | 0             | JAN/FEB/MAR           | 95                        | 0                       | 0                                            |
| APR/MAY/JUNE          | 0             | 0         | 0             | APR/MAY/JUNE          | -85                       | 0                       | 0                                            |

| -=-   | MEMBER GROWTH NET GOAL        |  |
|-------|-------------------------------|--|
| - • - | - MEMBER GROWTH ACTUAL        |  |
| - 🛦 - | - LAST YEAR MEMBERSHIP ACTUAL |  |
|       |                               |  |
|       |                               |  |